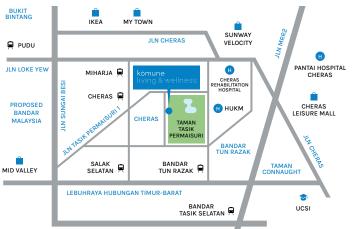

# **GETTING HERE**

08 mins From TBS transport terminal (7km)

10 mins From KL Sentral (9km)
12 mins From KLCC (10km)

12 mins From Mid Valley City (11km)

# **DIRECTION**

Scan for Waze

Scan for Google map